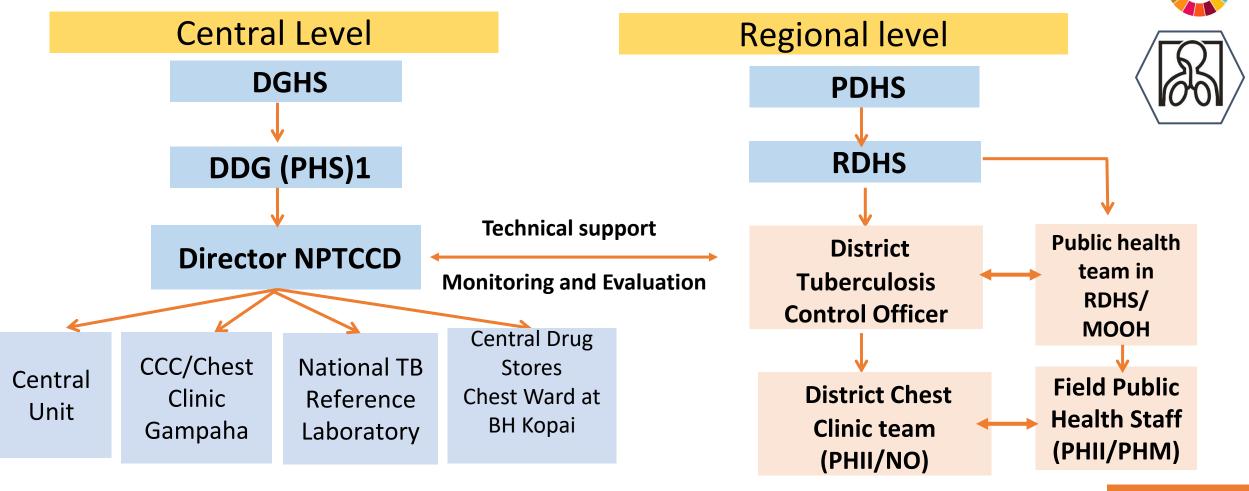

# National programme for tuberculosis control and chest diseases (NPTCCD)

- 26 District
   Chest Clinics
- 108 branch clinics
- 164
   microscopic
   centres

| •               | • 1 1   | I C TO     |         |
|-----------------|---------|------------|---------|
| <b>Services</b> | avallah | lo tor I R | control |
| Jei vices       | avallab |            | COLLUGI |

| Curative   | <ul> <li>District Chest clinics- 26</li> <li>Provide ambulatory care for TB patients</li> <li>Provision of anti-TB drugs Free of charge. (After registering at DCC)</li> <li>Inward care for in need patients at hospitals with Chest wards and NHRD-Welisara</li> </ul>                                                                                                                                                                                                                                                                                                       |
|------------|--------------------------------------------------------------------------------------------------------------------------------------------------------------------------------------------------------------------------------------------------------------------------------------------------------------------------------------------------------------------------------------------------------------------------------------------------------------------------------------------------------------------------------------------------------------------------------|
| Diagnostic | <ul> <li>Microbiology         <ul> <li>Microscopy services at DCC labs and Microscopy centres (&gt;150 island-wide)</li> <li>TB culture facilities – 4 labs (ITLs- Intermediate Culture Labs) (Galle, Jaffna, Ratnapura &amp; Kandy)</li> <li>GeneXpert: 31 locations (every district)</li> <li>NTRL- Culture &amp; DST, Second line testing.</li> </ul> </li> <li>X ray facilities         <ul> <li>Available at DCC &amp; local hospitals</li> <li>Consider x ray as an initial test for TB identification (All services are provided Free of Charge)</li> </ul> </li> </ul> |
| Preventive | <ul> <li>BCG vaccination: EPI provides at birth</li> <li>Provide BCG for those who do not show the scar by DCC (Below 5 yrs.)</li> <li>Latent TB Infection (LTBI) management</li> <li>Early diagnosis &amp; Treatment: Active case finding, awareness &amp; screening, targeted high risk approach, contact screening etc.</li> <li>Notification</li> </ul>                                                                                                                                                                                                                    |