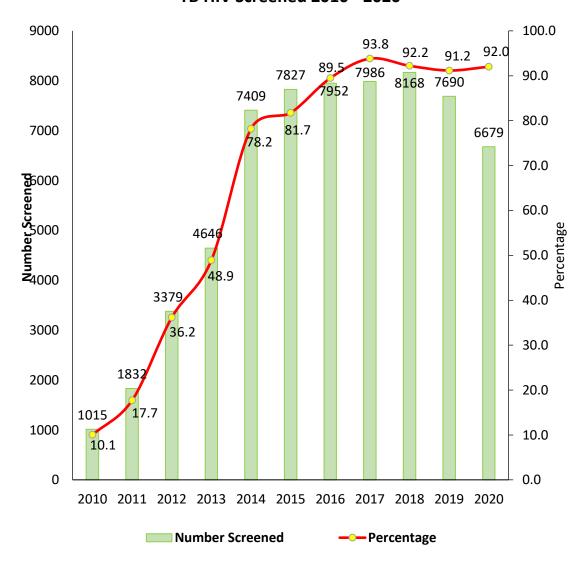

#### **TB HIV Screened 2010 - 2020**

| Year | Number<br>Registered | Number<br>Screened | Percentage |  |  |
|------|----------------------|--------------------|------------|--|--|
| 2010 | 10095                | 1015               | 10.1       |  |  |
| 2011 | 10329                | 1832               | 17.7       |  |  |
| 2012 | 9343                 | 3379               | 36.2       |  |  |
| 2013 | 9496                 | 4646               | 48.9       |  |  |
| 2014 | 9473                 | 7409               | 78.2       |  |  |
| 2015 | 9575                 | 7827               | 81.7       |  |  |
| 2016 | 8886                 | 7952               | 89.5       |  |  |
| 2017 | 8511                 | 7986               | 93.8       |  |  |
| 2018 | 8856                 | 8168               | 92.2       |  |  |
| 2019 | 8434                 | 7690               | 91.2       |  |  |
| 2020 | 7258                 | 6679               | 92.0       |  |  |

#### **TB HIV Screened 2010 - 2020**