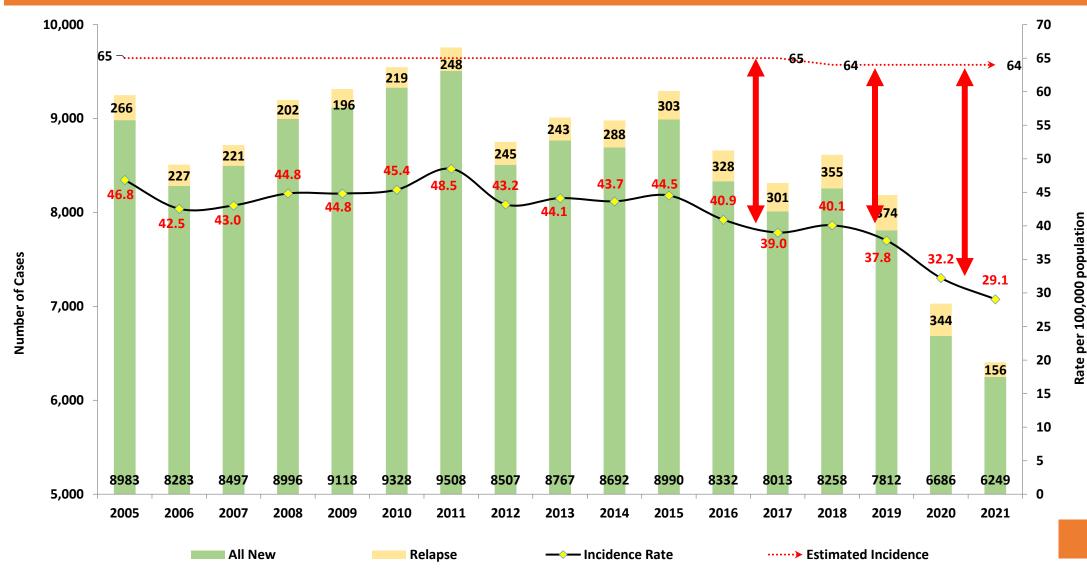

#### Case Detection of Tuberculosis - 2005 - 2021

## Low case detection compared to WHO estimates. Undetected 5000-6000 cases in the community???

NPTCCD