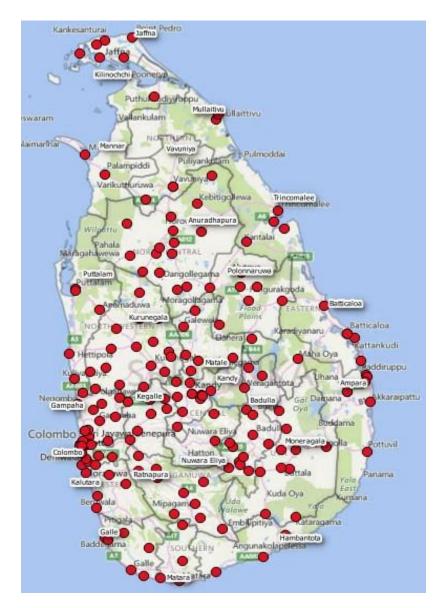

um
- Children <15years & adults of more than 50 years after exclusion of active disease can start on INAH prophylaxis for a period of 6 months
- Follow up the contacts for 2years at 6 months interval







## Contact screening- Responsibilities of MOH staff

 Screening of all close contacts irrespective of the index case (PTB/EPTB) is the National Policy.



Ensure contact tracing by the range PHI when necessary.

- Follow up of TB contacts 06 monthly for two (02) years;
  - 1<sup>st</sup> 2 years bears highest risk of developing disease among the contacts.

• Include Loss to follow up/ interrupters by the MOH level......

# National programme for tuberculosis control and chest diseases (NPTCCD)







- 26 District
   Chest Clinics
- 108 branch clinics
- 164
   microscopic
   centres







| •               | • 1 1   | I C TO     |         |
|-----------------|---------|------------|---------|
| <b>Services</b> | avallah | lo tor I R | control |
| Jei vices       | avallab |            | COLLUGI |

| Curative   | <ul> <li>District Chest clinics- 26</li> <li>Provide ambulatory care for TB patients</li> <li>Provision of anti-TB drugs Free of charge. (After registering at DCC)</li> <li>Inward care for in need patients at hospitals with Chest wards and NHRD-Welisara</li> </ul>                                                                                                                                                                                                                                                                                                       |
|------