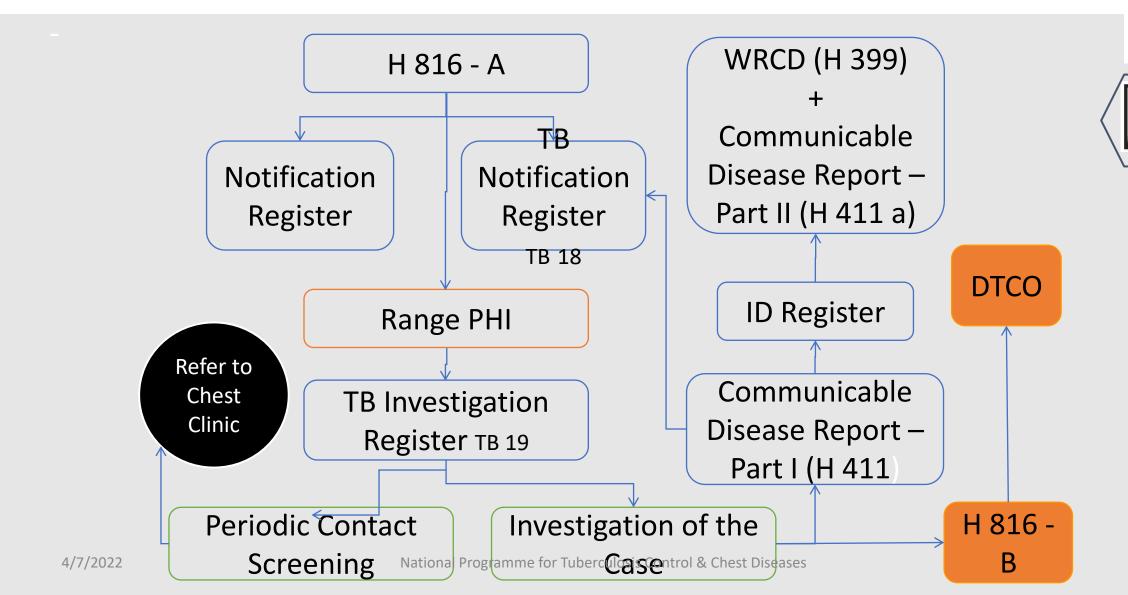

### TB NOTIFICATION

## TB notification register (TB 18)

| _ |  |
|---|--|

| No | Date<br>Received | District TB<br>Registration<br>No | Name and Address of the Patient | Age | Sex | Occupation | PHI<br>Division | Type of TB | Date<br>Investigated | Treatment<br>Outcome | Remarks |
|----|------------------|-----------------------------------|---------------------------------|-----|-----|------------|-----------------|------------|----------------------|----------------------|---------|
|    |                  |                                   |                                 |     |     |            |                 |            |                      |                      |         |
|    |                  |                                   |                                 |     |     |            |                 |            |                      |                      |         |
|    |                  |                                   |                                 |     |     |            |                 |            |                      |                      |         |
|    |                  |                                   |                                 |     |     |            |                 |            |                      |                      |         |
|    |                  |                                   |                                 |     |     |            |                 |            |                      |                      |         |
|    |                  |                                   |                                 |     |     |            |                 |            |                      |                      |         |
|    |                  |                                   |                                 |     |     |            |                 |            |                      |                      |         |
|    |                  |                                   |                                 |     |     |            |                 |            |                      |                      |         |

TB investigation register (TB 19)

|    | Date<br>Received | District TB<br>Registration<br>Number | Name and Address of the<br>Patient | Type of TB  Treatment Outcome | Date<br>Investigated | Details of Contacts* |     |     |         |                                       | Follow-up of contacts           |            |          |              |                |         |
|----|------------------|---------------------------------------|------------------------------------|-------------------------------|----------------------|----------------------|-----|-----|---------|---------------------------------------|---------------------------------|------------|----------|--------------|----------------|---------|
| No |                  |                                       |                                    |                               |                      | Name                 | Age | Sex | Address | Relation<br>ship to<br>the<br>Patient | Symptoms<br>(Present<br>Absent) | At 6 month | At1 year | At 18 months | End of 2 years | Remarks |
|    |                  |                                       |                                    |                               |                      |                      |     |     |         |                                       |                                 |            |          |              |                |         |
|    |                  |                                       |                                    |                               |                      |                      |     |     |         |                                       |                                 |            |          |              |                |         |
|    |                  |                                       |                                    |                               |                      |                      |     |     |         |                                       |                                 |            |          |              |                |         |
|    |                  |                                       |                                    |                               |                      |                      |     |     |         |                                       |                                 |            |          |              |                |         |