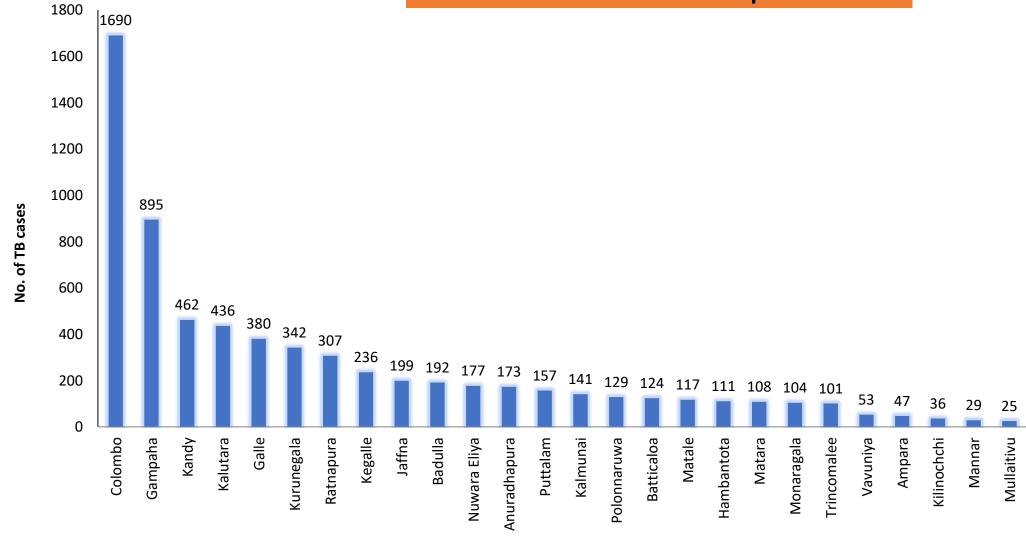

r than COVID 19).
- TB is also the leading cause of deaths among people with HIV and a major cause of antimicrobial resistance related deaths
- Around 8% of total TB cases are PLHIV.
- Accounts for 1/5th of HIV deaths

(WHO-TB Global report, 2021)

## Sri Lanka - country situation

- Low Burden country for TB
- Second lowest in the region

#### Estimates (WHO Global Report 2020)

- Estimated Incidence 14000 64/100,000 (2019)
- Estimated Prevalence -99/100,000 (2019)
- Estimated Mortality-3.7 per 100,000 population (2017)

#### Reported rates -2021 (NPTCCD)

- Notification rate –30.7/ 100,000
- Incidence rate- 29.7/100,000
- Case Detection Rate 46.4%
- Mortality Rate 7.6%







#### Case Detection of Tuberculosis - 2005 - 2021



#### **District wise distribution of TB patients: 2021**





**NPTCCD** 

## Low case detection compared to WHO estimates. Undetected 5000-6000 cases in the community???









NPTCCD

## Reasons for low case detection....???

- Awareness Vs empowerment
- Health priority Vs other priority (Covid -19, Dengue like episodic events masking the importance of TB)
- Difficult to reach populations- elderly/ estate population, Urban poor population
- Patients missing in private sector
- Mismanagement of presumptive cases Antibiotics Eg. Ciprofloxacin
- Lack of intersectoral collaboration at each level
- Lack of awareness among health and other stakeholders (application to improve case detection and follow up is not optimum)
- Lack of health education by Health staff to the community (To address stigma)
- Presumptive cases screening at OPD set up is not p