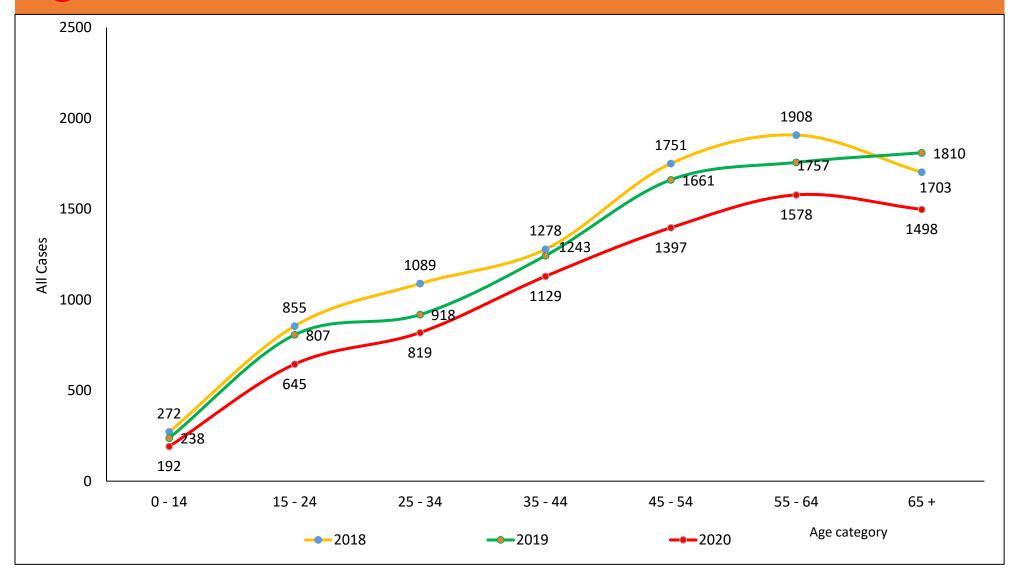

icroscopy Centers are not easily accessible











## Considerations as a MOH to improve paediatric case detection.

- Presentation of TB among children is not straight forward
  - Not always present with cough
  - Continuous weight loss (loss of 5% in 3m) / no wt gain in past 3 months or Poor weight gain despite nutritional rehabilitation in children with SAM
  - PUO
  - Recurrent respiratory tract infections not responding to treatment
  - Contact history during past two years
- Contact screening is comparatively less
- Cross programmatic link is not satisfactory- FHB/School health
- DD by pediatricians, Nutrition Specialist not adequate
- Improve case detection through grassroot level involvement (through MOH, PHMM, PHI ...)







## Age distribution for all TB cases: 2018 - 2020







## Why???

- Presentation of TB among children is not straight forward
  - Not always present with cough
  - Continuous weight loss (loss of 5% in 3m) / no wt gain in past 3 months or Poor weight gain despite nutritional rehabilitation in children with SAM
  - Pyrexia of Unknown Origin (PUO)
  - Recurrent respiratory tract infections not responding to treatment
  - Contact history during past two years
- Contact screening is comparatively less
- Cross programmatic link is not satisfactory- FHB/School health
- Lack of focus in differential diagnosis by pediatricians, Nutrition Specialist
- Lack of health education by staff in the community for TB
- Lack of reach to grassroot level for TB control activities (through MOH, PHMM ...)







## The commonest opportunistic infectious associ