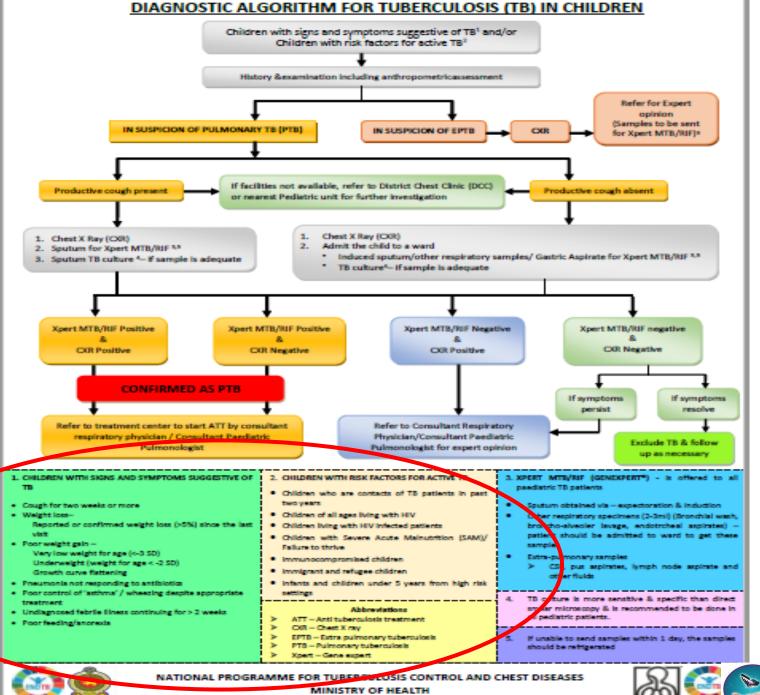

## Considerations as a MOH to improve paediatric case detection.

- Presentation of TB among children is not straight forward
  - Not always present with cough
  - Continuous weight loss (loss of 5% in 3m) / no wt gain in past 3 months or Poor weight gain despite nutritional rehabilitation in children with SAM
  - PUO
  - Recurrent respiratory tract infections not responding to treatment
  - Contact history during past two years
- Contact screening is comparatively less
- Cross programmatic link is not satisfactory- FHB/School health
- DD by pediatricians, Nutrition Specialist not adequate
- Improve case detection through grassroot level involvement (through MOH, PHMM, PHI ...)

## Why???

- Presentation of TB among children is not straight forward
  - Not always present with cough
  - Continuous weight loss (loss of 5% in 3m) / no wt gain in past 3 months or Poor weight gain despite nutritional rehabilitation in children with SAM
  - Pyrexia of Unknown Origin (PUO)
  - Recurrent respiratory tract infections not responding to treatment
  - Contact history during past two years
- Contact screening is comparatively less
- Cross programmatic link is not satisfactory- FHB/School health
- Lack of focus in differential diagnosis by pediatricians, Nutrition Specialist
- Lack of health education by staff in the community for TB
- Lack of reach to grassroot level for TB control activities (through MOH, PHMM ...)

#### TUBERCULOSIS is completely cured with proper treatment

**Algorithm** for pediatric age group