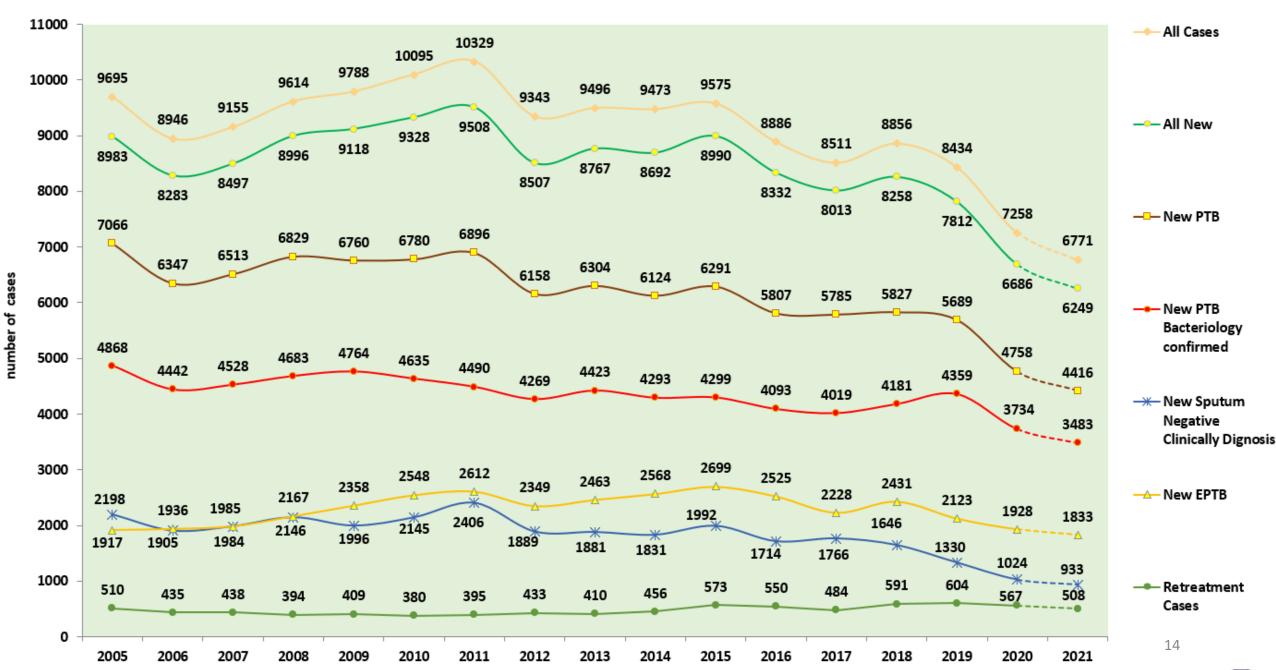

#### Case Detection of Tuberculosis - 2005 - 2021

## Low case detection compared to WHO estimates. Undetected 5000-6000 cases in the community???

NPTCCD