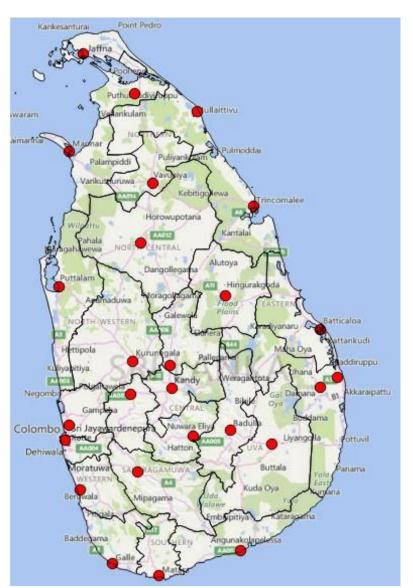

utum
- Children <15years & adults of more than 50 years after exclusion of active disease can start on INAH prophylaxis for a period of 6 months
- Follow up the contacts for 2years at 6 months interval







## Contact screening- Responsibilities of MOH staff

 Screening of all close contacts irrespective of the index case (PTB/EPTB) is the National Policy.



Ensure contact tracing by the range PHI when necessary.

- Follow up of TB contacts 06 monthly for two (02) years;
  - 1<sup>st</sup> 2 years bears highest risk of developing disease among the contacts.

• Include Loss to follow up/ interrupters by the MOH level......

# National programme for tuberculosis control and chest diseases (NPTCCD)







- 26 District
   Chest Clinics
- 108 branch clinics
- 164
   microscopic
   centres







| •               | • 1 1   | I C TO     |         |
|-----------------|---------|------------|---------|
| <b>Services</b> | avallah | lo tor I R | control |
| Jei vices       | avallab |            | COLLUGI |

| Curative   | <ul> <li>District Chest clinics- 26</li> <li>Provide ambulatory care for TB patients</li> <li>Provision of anti-TB drugs Free of charge. (After registering at DCC)</li> <li>Inward care for in need patients at hospitals with Chest wards and NHRD-Welisara</li> </ul>                                                                                                                                                                                                                                                                                                       |
|----