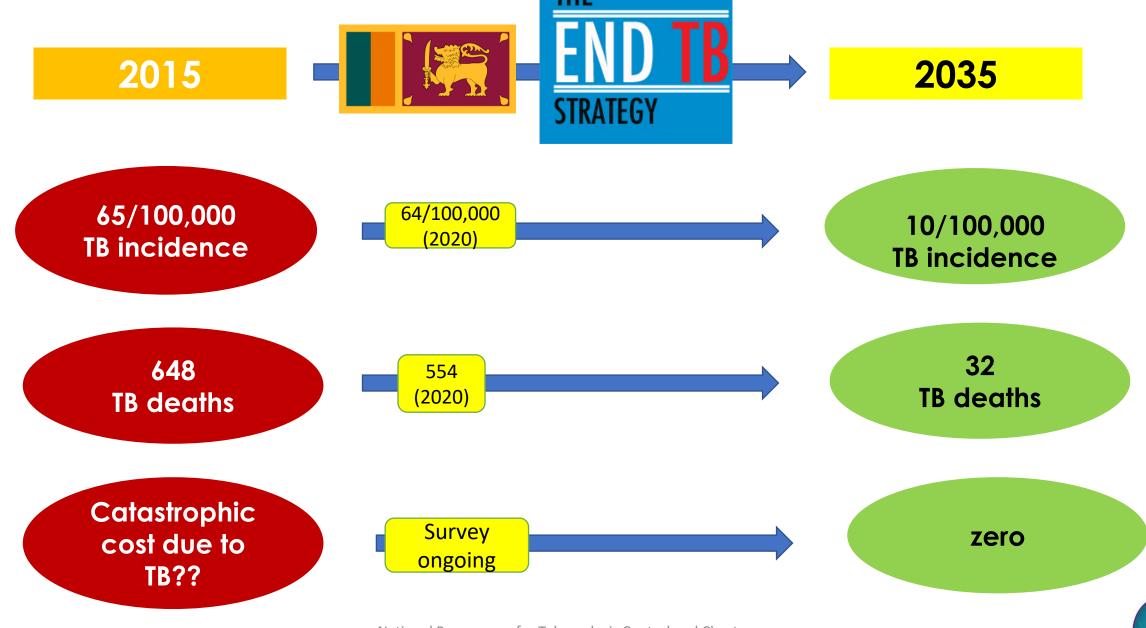

#### Estimates (WHO Global Report 2020)

- Estimated Incidence 14000 64/100,000 (2019)
- Estimated Prevalence -99/100,000 (2019)
- Estimated Mortality-3.7 per 100,000 population (2017)

#### Reported rates -2021 (NPTCCD)

- Notification rate –30.7/ 100,000
- Incidence rate- 29.7/100,000
- Case Detection Rate 46.4%
- Mortality Rate 7.6%