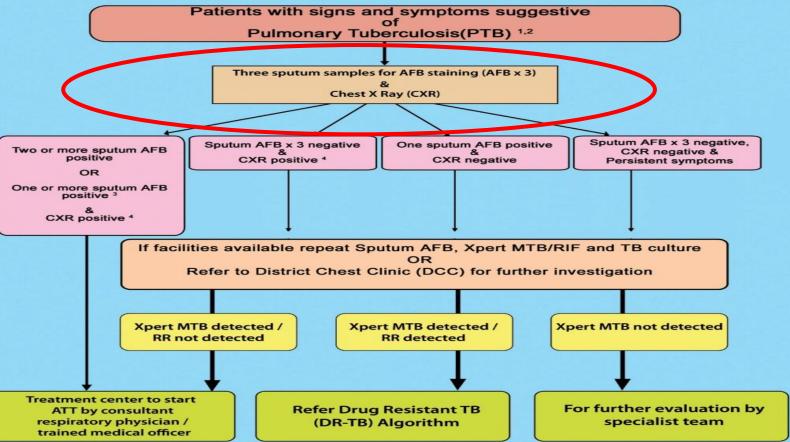

# Algorithm for Adults

#### **Diagnostic Algorithm for Tuberculosis**

- 1. Key symptoms of TB are cough of 2 weeks or more and/or chest pain, shorness of breath, haemoptysis. In immunosuppressed individuals and in elderly people (60 years or more of age) cough of any duration should be considered.
- Other symptoms of TB are loss of appetite, tiredness, loss of weight or failure to gain weight in children, low grade fever, night sweats.
- 2. Pulmonary tuberculosis suspects with high risk should be referred urgently / early to District Chest Clinics or situation where no other diagnosis to be consider. These **High-risk categories** include Health care workers (HCW), Patients living with HIV (PLHIV), prisoners, drug addicts, close contacts of **Bacteriologically confirmed PTB** patients and patients with past tuberculosis or immunosuppression.
- 3. If two or more sputum samples are positive without chest x- ray , the patient should be referred for treatment
- 4. Positive chest X-ray is defined as any abnormality that could be consistent with TB

#### Abbreviations

AFB - Acid Fast Bacilli , Xpert - Gene Xpert , MTB - Mycobacterium Tuberculosis, RR - Rifampicine Resistance, ATT - Anti Tuberculosis Treatment