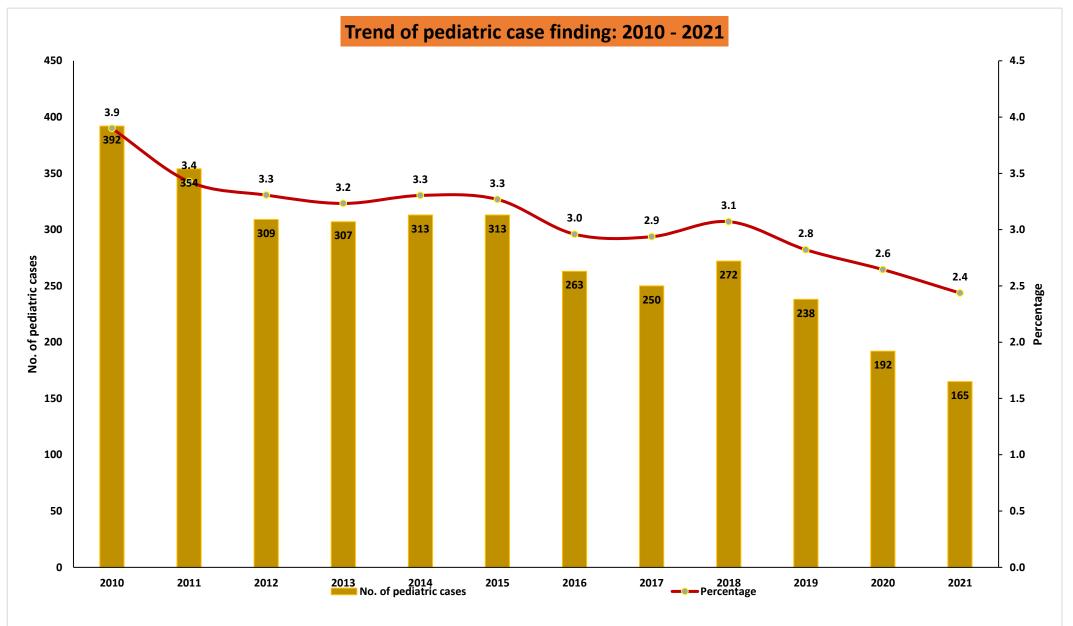

## Considerations as a MOH to improve paediatric case detection.

- Presentation of TB among children is not straight forward
  - Not always present with cough
  - Continuous weight loss (loss of 5% in 3m) / no wt gain in past 3 months or Poor weight gain despite nutritional rehabilitation in children with SAM
  - PUO
  - Recurrent respiratory tract infections not responding to treatment
  - Contact history during past two years
- Contact screening is comparatively less
- Cross programmatic link is not satisfactory- FHB/School health
- DD by pediatricians, Nutrition Specialist not adequate
- Improve case detection through grassroot level involvement (through MOH, PHMM, PHI ...)

## Why???

- Presentation of TB among children is not straight forward
  - Not always present with cough
  - Continuous weight loss (loss of 5% in 3m) / no wt gain in past 3 months or Poor weight gain despite nutritional rehabilitation in children with SAM
  - Pyrexia of Unknown Origin (PUO)
  - Recurrent respiratory tract infections not responding to treatment
  - Contact history during past two years
- Contact screening is comparatively less
- Cross programmatic link is not satisfactory- FHB/School health
- Lack of focus in differential diagnosis by pediatricians, Nutrition Specialist
- Lack of health education by staff in the community for TB
- Lack of reach to grassroot level for TB control activities (through MOH, PHMM ...)